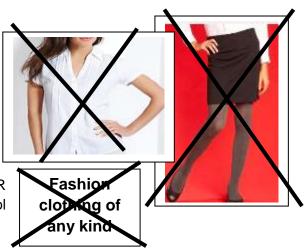

#### **GIRLS' UNIFORM**

- School tie
- Plain white <u>school</u> blouse which buttons up to the neck long, short or ¾ sleeve. This must not be a fashion blouse.
- Black <u>school</u> trousers or plain black <u>school</u> skirt which **MUST** be knee length.
- Girls must wear the Marks and Spencer school skirt T760112R or a very similar kneelength box pleat <u>school</u> skirt. We will not permit short skirts, short tube skirts, stretch skirts or fashion skirts of any kind.
- Trousers must be black <u>school</u> trousers, eg Marks and Spencer T761237 or T761225. Girls are not permitted to wear tight trousers, leggings, shorts, cargo pant, or fashion trousers of any kind.
- Black v-neck school sweater or black v-necked school cardigan or black plain zipper.
- Plain black or white socks or plain black or natural tights.
- Plain black <u>school</u> shoes, or plain black boots suitable for school
- Following recommendations from the pupils, a hooded sweatshirt for outdoor wear will be permitted, ONLY if it is plain black with a full-length zip, so that the tie can be seen at all times. Like all outdoor garments, it must be removed in class.

#### QUESTION Is the school insisting on M&S skirt T76 0112R?

ANSWER This knee-length box pleated school skirt will be the King's Park school skirt.
 Girls who do not wish to wear this skirt must wear M&S school trousers.
 Fashion skirts and trousers will not be permitted.

#### PLEASE REMEMBER

- The uniform is black, not grey.
- Shirts and blouses must be white, and made to button to the neck, so that the school tie can be worn properly, to the neck.
- Girls You must wear the school skirt at knee length. Short tight skirts will not be permitted.
- The school skirt is Marks & Spencer T760112R (or a very similar knee-length box pleat school skirt).