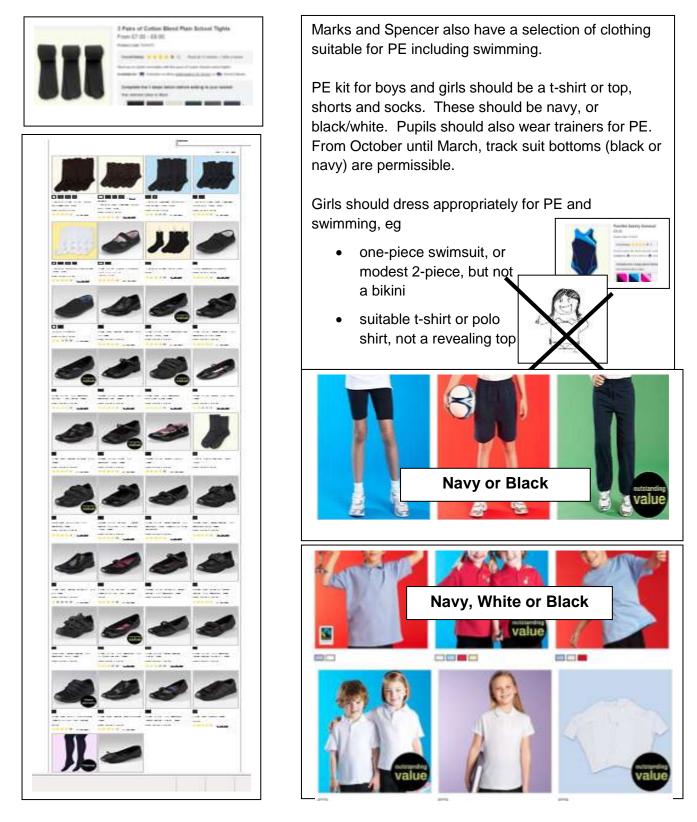

#### PE KIT

- INDOORS training shoes, navy t-shirt or polo short and shorts (or black shorts and black or white t-shirt or polo shirt)
- OUTDOORS suitable clothing for cold and possibly wet weather, including track suit bottoms. However tracksuits are only permissible from October until March. Indoor kit must also be brought.
- SWIMMING suitable swimwear. For example girls should wear a one-piece swimsuit or modest two-piece swimsuit, not a bikini.

Marks and Spencer also have a selection of black school shoes, black tights and black socks.